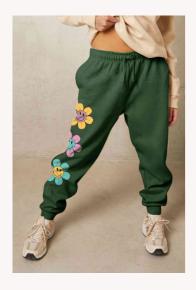

Simply Love Full Size Butterfly and Flower Graphic Hoodie

DS Price: \$19.19 WS Price: \$16.36 Size: S-3XL MSRP: \$38 Color: Black

Simply Love Full Size Drawstring Flower Graphic Long Sweatpants

DS Price: \$16.06 WS Price: \$13.27 Size: S-3XL MSRP: \$32 Color: Green