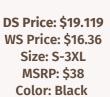

Simply Love Full Size Floral Skull Graphic Hoodie

DS Price: \$19.62 WS Price: \$16.78 Size: S-3XL MSRP: \$39 Color: Lime

Simply Love Full Size Floral Skull Graphic Hoodie

DS Price: \$19.19 WS Price: \$16.36 Size: S-3XL MSRP: \$38 Color: Charcoal