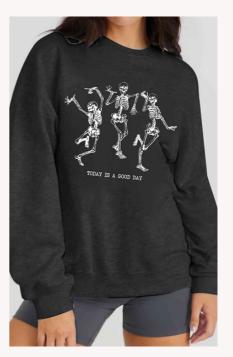

Color: Black

DS Price: \$16.25 WS Price: \$13.46 Size: S-3XL

MSRP: \$33 Color: Wine DS Price: \$16.25 WS Price: \$13.46 Size: S-3XL

> MSRP: \$33 Color: Black

Simply Love Full Size Dancing Skeleton Graphic Hoodie