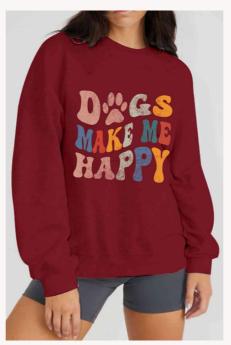

Simply Love Full Size Rose and Skeleton Graphic Hoodie

Simply Love Full Size DOGS MAKE ME HAPPY Graphic Sweatshirt

Simply Love Full Size Dropped Shoulder Star & Moon Graphic Hoodie

DS Price: \$21.44 WS Price: \$18.57 Size: S-3XL MSRP: \$43

Color: Black

DS Price: \$16.25 WS Price: \$13.46 Size: S-3XL

MSRP: \$33 Color: Wine DS Price: \$16.25 WS Price: \$13.46 Size: S-3XL

> MSRP: \$33 Color: Black

Simply Love Full Size Dancing Skeleton Graphic Hoodie